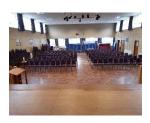

## **Main Hall Evening**

**Monday:** 17:00 – 19:30

Tuesday: Available 17:00-22:00

Wednesday: Available 17:00-22:00

Friday: Available 17:00-22:00